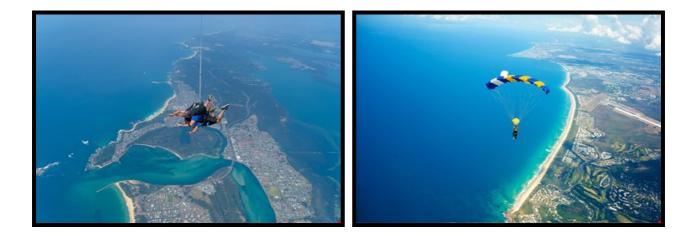

# Sunshine Coast Noosa Tandem Skydive: 10,000ft

Skydive over Noosa is the ultimate adrenalin rush. You'll exit the plane from up to 10,000ft for an insane life-changing freefall, falling at over 200 km/hr over the stunning Sunshine Coast region. Then float under canopy over Noosa soaking up views of the picture perfect beaches far below.

## Sunshine Coast Noosa Tandem Skydive: 10,000ft

Skydive over Noosa for the ultimate adrenalin rush. You'll drop from an extreme altitude of up to 10,000 feet and freefall at over 200 km/hr. Then float under canopy over the Sunshine Coast soaking up spectacular beach and city views. Skydiving Noosa is the skydiving experience of a lifetime - so step outside your comfort zone and push your boundaries with the friendly Noosa skydiving crew.

#### Highlights

- Professional Training and Instructions
- Scenic flight up to 10,000ft
- Experience the thrill of freefal
- Spectacular views over Sunshine coast surf beaches & Hinterland
- Beach Landing on Coolum beach
- Experience of a lifetime!